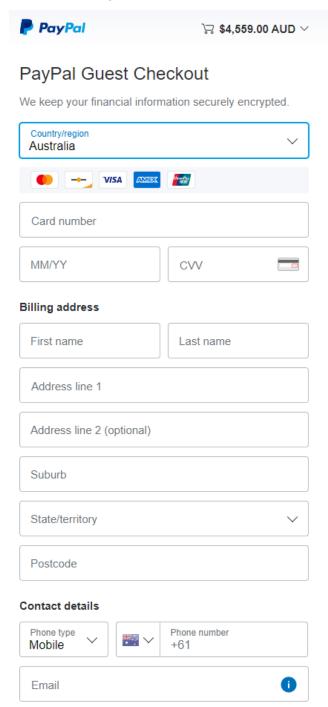

# Step 10 - PayPal Guest Checkout

### Note you will access it via PayPal but your AMEX card does not need to be linked to a PayPal account.

- 1. Go to Payment Portal https://payments.scu.edu.au
- 2. Select Payments > Menu > Student Payments > Pay on Account
- 3. Enter the following details:
- 4. Student Id Number
- 5. Date of Birth D/MM/YYYY
- 6. Amount to be paid (refer to invoice)
- 7. Add to Cart
- 8. Select Process Payment
- 9. Select the PayPal tile
- 10. Enter your email address then select continue
- 11. Select Pay Now and you will be directed the standard PayPal login window
- 12. Rather than logging into PayPal, select Pay with Card option
- 13. PayPal Guest Checkout will now load and you will need to enter the following:
  - a. Card Number
  - b. Expiry Date MM YY
  - c. CVV
  - d. Billing Address details
  - e. Contact Details
- 14. Then select Pay Now
- 15. Your payment will now be processed
- 16. Once completed the receipt will display on Screen and will also be sent to your email account (that you entered above). You can also download the pdf by selecting Tax Invoice (above Summary).