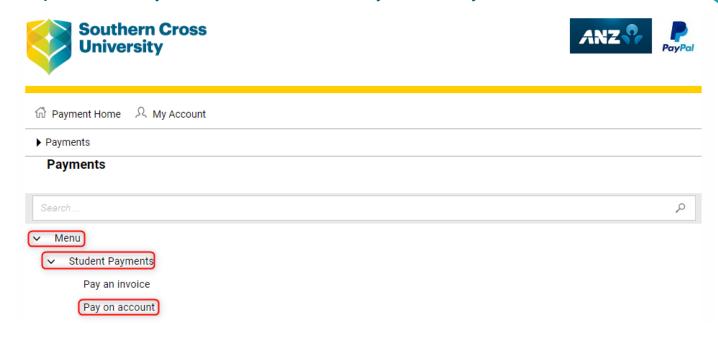

Add to Cart
- 8. Select Process Payment
- 9. Select the PayPal tile
- 10. Enter your email address then select continue
- 11. Select Pay Now and you will be directed the standard PayPal login window
- 12. Rather than logging into PayPal, select Pay with Card option
- 13. PayPal Guest Checkout will now load and you will need to enter the following:
  - a. Card Number
  - b. Expiry Date MM YY
  - c. CVV
  - d. Billing Address details
  - e. Contact Details
- 14. Then select Pay Now
- 15. Your payment will now be processed
- 16. Once completed the receipt will display on Screen and will also be sent to your email account (that you entered above). You can also download the pdf by selecting Tax Invoice (above Summary).



## Step 2 - Select Payments > Menu > Student Payments > Pay on Account



# Step 6 - Select PayPal Tile





Visa or Mastercard
Pay using your card without creating an
account



Western Union (Global Pay for Students) International Payment Options via bank, credit card and eWallets



PayPal Pay with PayPal



## Step 9 - Select Pay with Card Option



# Pay with PayPal

With a PayPal account, you can be eligible for Refunded Returns, Buyer Protection and more.

| Email or mobile number                |
|---------------------------------------|
|                                       |
| Password                              |
| Forgotten your password?              |
| Stay logged in for faster purchases ? |
| Log In                                |
|                                       |
| or                                    |
| Pay with a Card